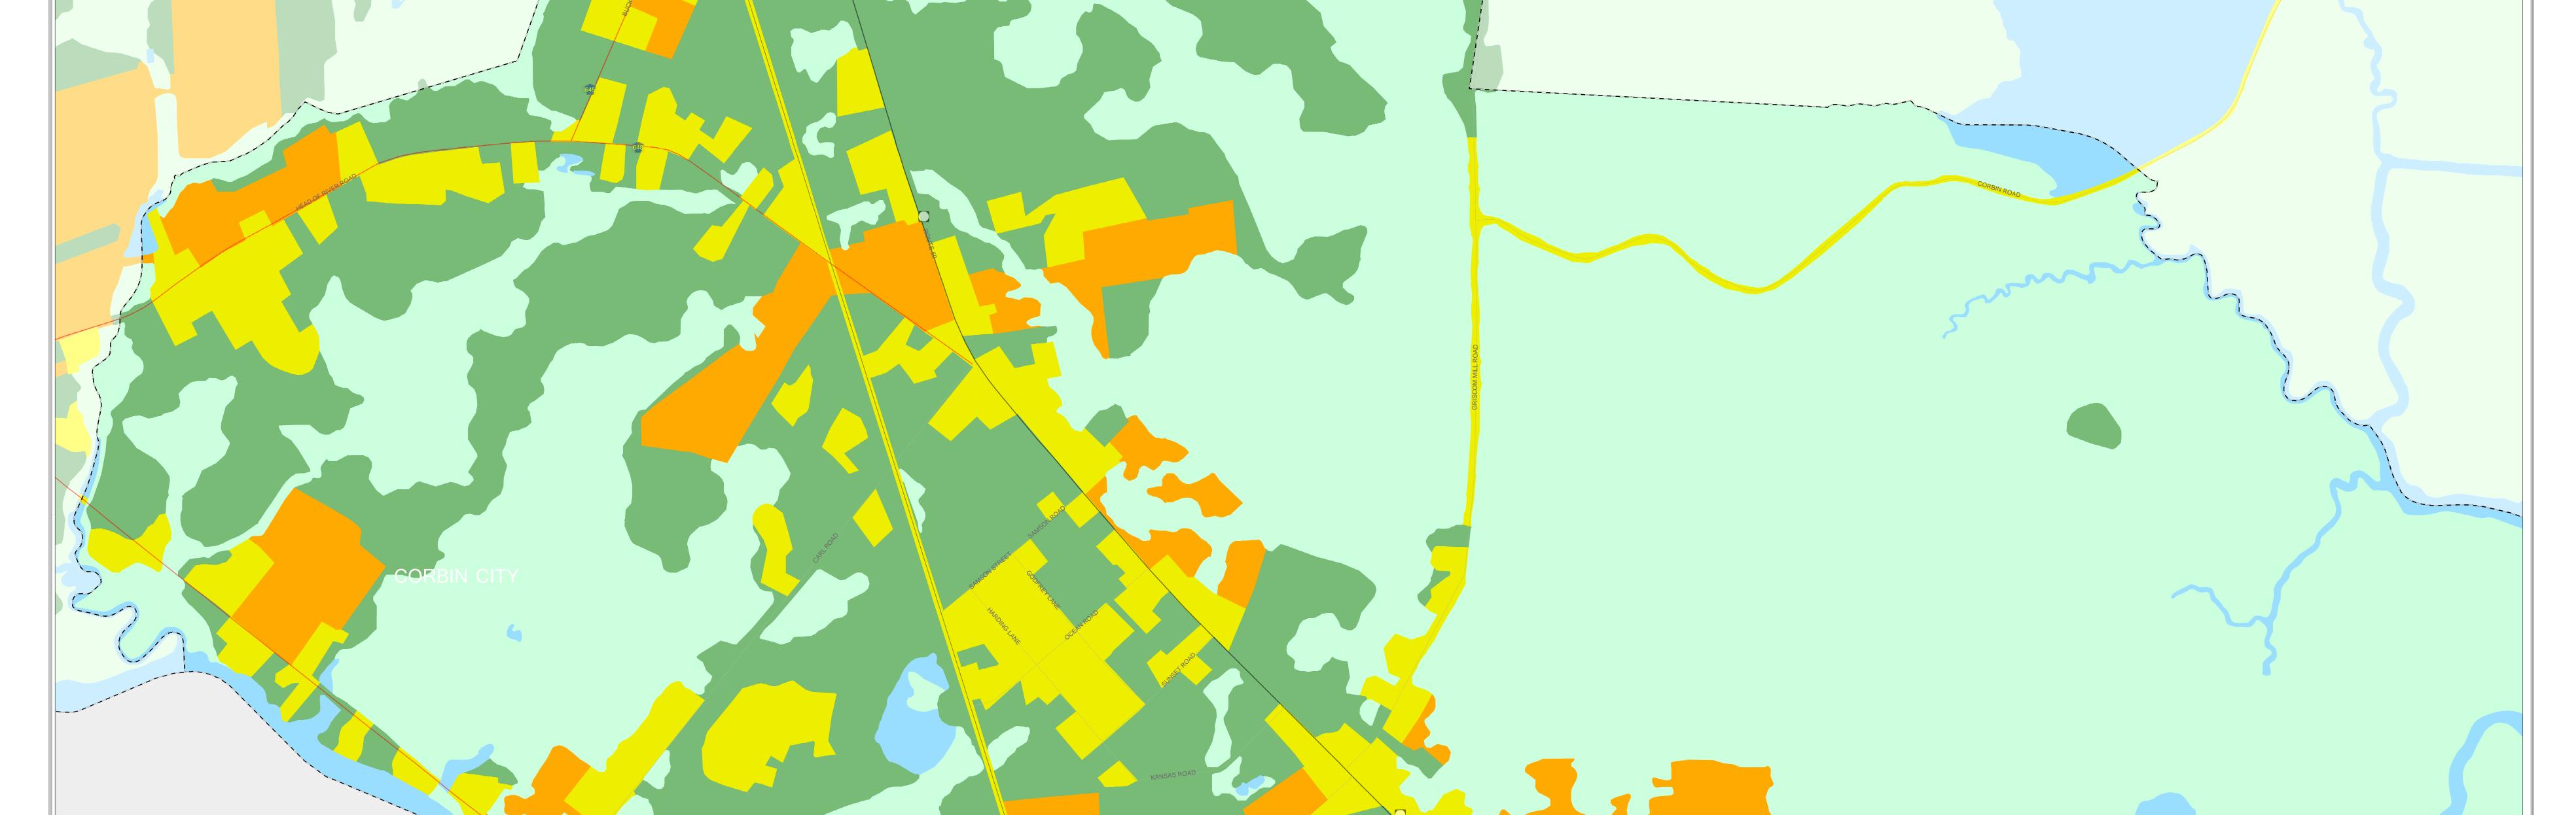

## CORBIN CITY LAND USE/LAND COVER 2012 ATLANTIC COUNTY, NJ

| TYPE        | AREA (SQ FT) - 2007 | AREA (SQ FT) - 2012 | ACRES - 2007 | ACRES - 2012 | % OF AREA - 2007 | % OF AREA - 2012 | % CHANGE 2007-2012 |
|-------------|---------------------|---------------------|--------------|--------------|------------------|------------------|--------------------|
| AGRICULTURE | 6908295.26          | 6704102.88          | 158.59       | 153.91       | 2.76%            | 2.68%            | -0.082%            |
| BARREN LAND | 0                   | 0                   | 0            | 0            | 0%               | 0%               | 0%                 |
| FOREST      | 24474566.98         | 24439074.75         | 561.86       | 561.05       | 9.78%            | 9.77%            | -0.014%            |
| URBAN       | 11031785.09         | 11320753.67         | 253.26       | 259.89       | 4.41%            | 4.53%            | 0.116%             |
| WATER       | 36677284.16         | 36556495.14         | 842          | 839.23       | 14.66%           | 14.62%           | -0.048%            |
| WETLANDS    | 171036318.83        | 171107823.88        | 3926.47      | 3928.11      | 68.38%           | 68.41%           | 0.029%             |