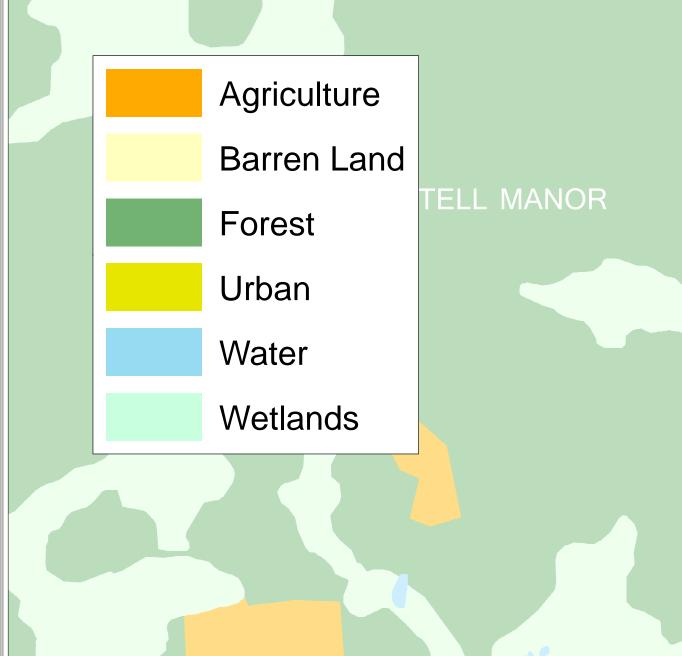

## CORBIN CITY LAND USE/LAND COVER 2012 ATLANTIC COUNTY, NJ

| TYPE        | AREA (SQ FT) - 2007 | AREA (SQ FT) - 2012 | ACRES - 2007 | ACRES - 2012 | % OF AREA - 2007 | % OF AREA - 2012 | % CHANGE 2007-2012 |
|-------------|---------------------|---------------------|--------------|--------------|------------------|------------------|--------------------|
| AGRICULTURE | 6908295.26          | 6704102.88          | 158.59       | 153.91       | 2.76%            | 2.68%            | -0.082%            |
| BARREN LAND | 0                   | 0                   | 0            | 0            | 0%               | 0%               | 0%                 |
| FOREST      | 24474566.98         | 24439074.75         | 561.86       | 561.05       | 9.78%            | 9.77%            | -0.014%            |
| URBAN       | 11031785.09         | 11320753.67         | 253.26       | 259.89       | 4.41%            | 4.53%            | 0.116%             |
| WATER       | 36677284.16         | 36556495.14         | 842          | 839.23       | 14.66%           | 14.62%           | -0.048%            |
| WETLANDS    | 171036318.83        | 171107823.88        | 3926.47      | 3928.11      | 68.38%           | 68.41%           | 0.029%             |