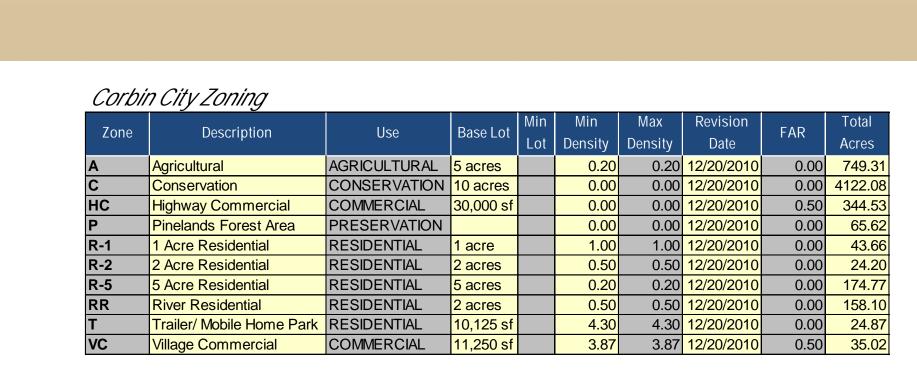

County Boundary

Municipal Boundary

Agricultural

Commercial

Residential

Conservation / Wetlands

Industrial/ Institutional

Zoning