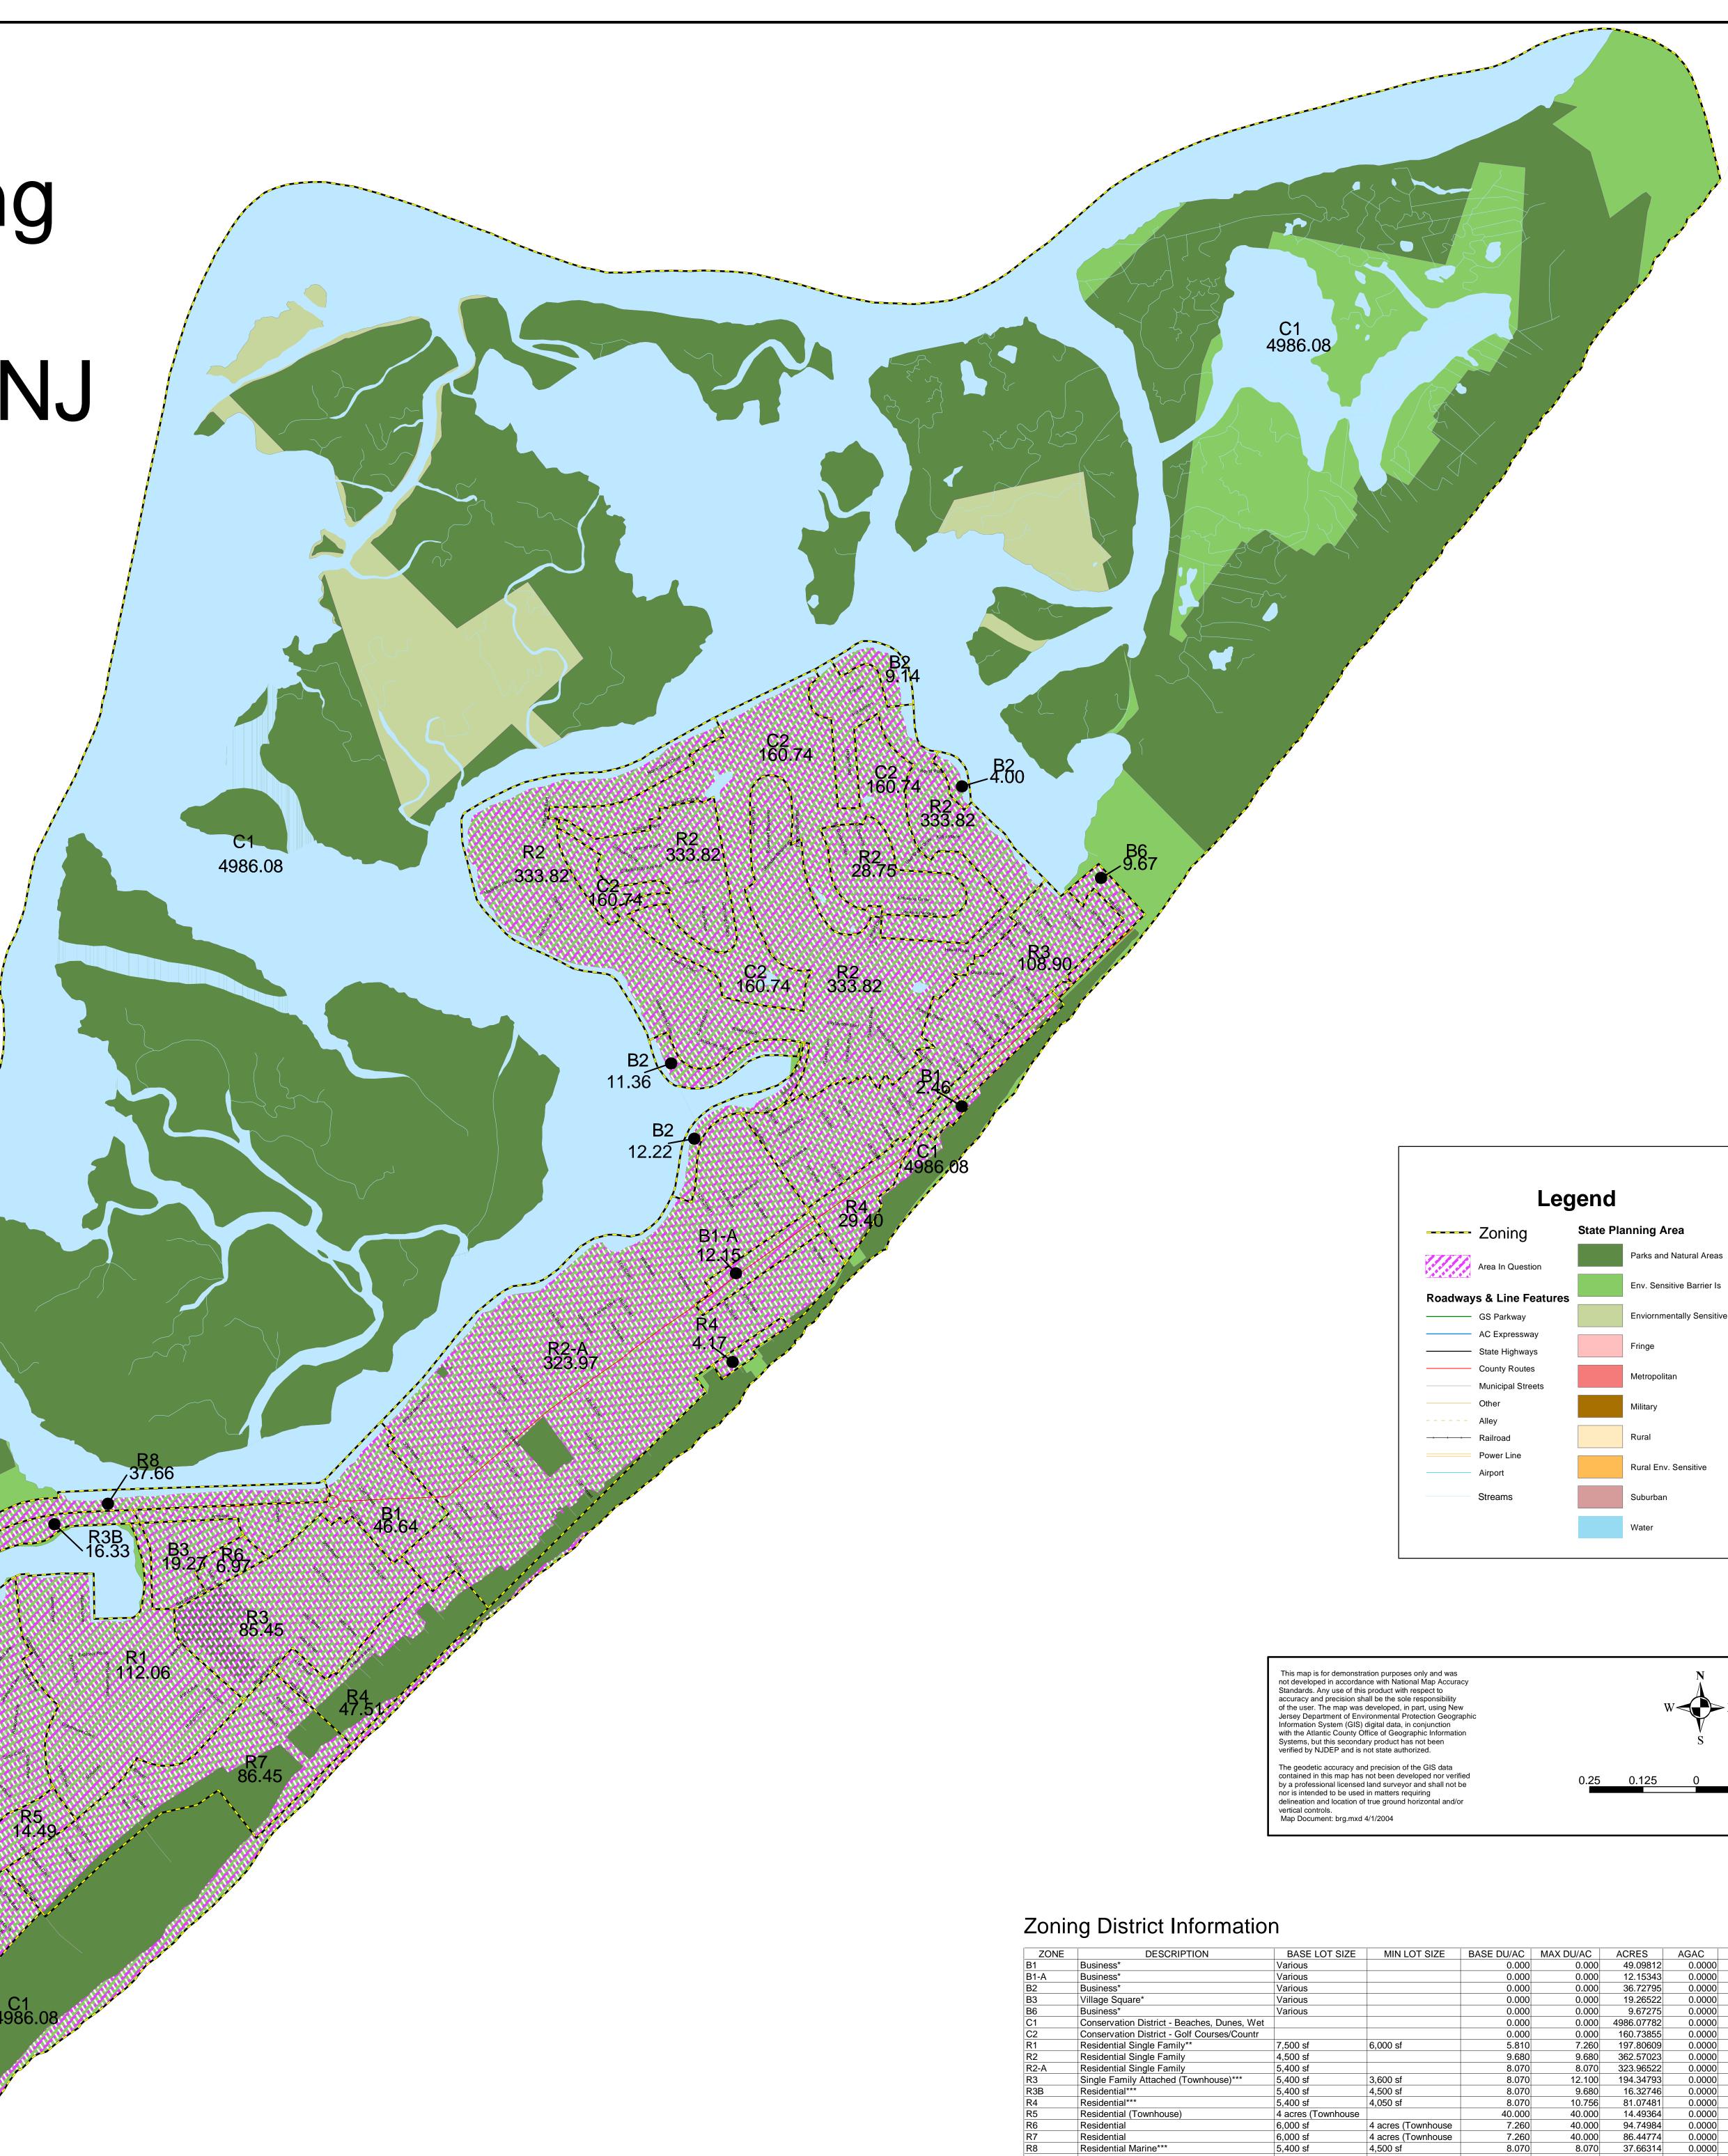

## C.A. III Municipal Zoning Brigantine Atlantic County, NJ

C1 4986.08

C1 4986.08

**R1** 75.16

| Zoning                   | State Planning Area |                           |  |  |  |  |  |  |  |
|--------------------------|---------------------|---------------------------|--|--|--|--|--|--|--|
| Area In Question         |                     | Parks and Natural Area    |  |  |  |  |  |  |  |
| Roadways & Line Features | 5                   | Env. Sensitive Barrier Is |  |  |  |  |  |  |  |
| GS Parkway               |                     | Enviornmentally Sensiti   |  |  |  |  |  |  |  |
| AC Expressway            |                     |                           |  |  |  |  |  |  |  |
| State Highways           |                     | Fringe                    |  |  |  |  |  |  |  |
| County Routes            |                     | Metropolitan              |  |  |  |  |  |  |  |
| Municipal Streets        |                     |                           |  |  |  |  |  |  |  |
| Other                    |                     | Military                  |  |  |  |  |  |  |  |
| Alley                    |                     |                           |  |  |  |  |  |  |  |
| Railroad                 |                     | Rural                     |  |  |  |  |  |  |  |
| Power Line               |                     | Rural Env. Sensitive      |  |  |  |  |  |  |  |
| Airport                  |                     |                           |  |  |  |  |  |  |  |
| Streams                  |                     | Suburban                  |  |  |  |  |  |  |  |
|                          |                     | Water                     |  |  |  |  |  |  |  |
|                          |                     |                           |  |  |  |  |  |  |  |

| ZONE | DESCRIPTION                                 | BASE LOT SIZE      | MIN LOT SIZE       | BASE DU/AC | MAX DU/AC | ACRES      | AGAC   | OPENAC    | DEVAC     | WATERAC   | COMMAC | INDUSTAC | UNAVAC    | AVAC    |
|------|---------------------------------------------|--------------------|--------------------|------------|-----------|------------|--------|-----------|-----------|-----------|--------|----------|-----------|---------|
| B1   | Business*                                   | Various            |                    | 0.000      | 0.000     | 49.09812   | 0.0000 | 0.0862    | 46.7376   | 2.2656    | 0.0000 | 0.0000   | 49.0981   | 0.0000  |
| B1-A | Business*                                   | Various            |                    | 0.000      | 0.000     | 12.15343   | 0.0000 | 0.0000    | 12.1534   | 0.0000    | 0.0000 | 0.0000   | 12.1534   | 0.0000  |
| B2   | Business*                                   | Various            |                    | 0.000      | 0.000     | 36.72795   | 0.0000 | 0.0000    | 24.2869   | 12.4410   | 0.0000 | 0.0000   | 36.7280   | 0.0000  |
| B3   | Village Square*                             | Various            |                    | 0.000      | 0.000     | 19.26522   | 0.0000 | 0.0000    | 17.9100   | 0.0000    | 0.0000 | 0.0000   | 19.2652   | 0.0000  |
| B6   | Business*                                   | Various            |                    | 0.000      | 0.000     | 9.67275    | 0.0000 | 0.0000    | 8.3423    | 0.0000    | 0.0000 | 0.0000   | 9.6728    | 0.0000  |
| C1   | Conservation District - Beaches, Dunes, Wet |                    |                    | 0.000      | 0.000     | 4986.07782 | 0.0000 | 2305.0450 | 74.1904   | 2103.9211 | 0.0000 | 0.0000   | 4979.4155 | 6.6623  |
| C2   | Conservation District - Golf Courses/Countr |                    |                    | 0.000      | 0.000     | 160.73855  | 0.0000 | 0.0000    | 31.0406   | 6.7305    | 0.0000 | 0.0000   | 160.7386  | 0.0000  |
| R1   | Residential Single Family**                 | 7,500 sf           | 6,000 sf           | 5.810      | 7.260     | 197.80609  | 0.0000 | 0.0559    | 180.7800  | 5.0507    | 0.0000 | 0.0000   | 191.8539  | 5.9522  |
| R2   | Residential Single Family                   | 4,500 sf           |                    | 9.680      | 9.680     | 362.57023  | 0.0000 | 0.0286    | 328.8643  | 16.4158   | 0.0000 | 0.0000   | 362.5702  | 0.0000  |
| R2-A | Residential Single Family                   | 5,400 sf           |                    | 8.070      | 8.070     | 323.96522  | 0.0000 | 16.9991   | 295.3685  | 9.3617    | 0.0000 | 0.0000   | 323.9652  | 0.0000  |
| R3   | Single Family Attached (Townhouse)***       | 5,400 sf           | 3,600 sf           | 8.070      | 12.100    | 194.34793  | 0.0000 | 15.3196   | 178.7007  | 0.3107    | 0.0000 | 0.0000   | 194.3479  | 0.0000  |
| R3B  | Residential***                              | 5,400 sf           | 4,500 sf           | 8.070      | 9.680     | 16.32746   | 0.0000 | 0.0000    | 14.9077   | 0.0002    | 0.0000 | 0.0000   | 14.9079   | 1.4196  |
| R4   | Residential***                              | 5,400 sf           | 4,050 sf           | 8.070      | 10.756    | 81.07481   | 0.0000 | 27.5297   | 50.8455   | 0.0000    | 0.0000 | 0.0000   | 81.0748   | 0.0000  |
| R5   | Residential (Townhouse)                     | 4 acres (Townhouse |                    | 40.000     | 40.000    | 14.49364   | 0.0000 | 0.0000    | 14.4936   | 0.0000    | 0.0000 | 0.0000   | 14.4936   | 0.0000  |
| R6   | Residential                                 | 6,000 sf           | 4 acres (Townhouse | 7.260      | 40.000    | 94.74984   | 0.0000 | 1.8415    | 66.3692   | 1.0408    | 0.0000 | 0.0000   | 93.9772   | 0.7726  |
| R7   | Residential                                 | 6,000 sf           | 4 acres (Townhouse | 7.260      | 40.000    | 86.44774   | 0.0000 | 26.0357   | 52.8652   | 0.0000    | 0.0000 | 0.0000   | 86.4477   | 0.0000  |
| R8   | Residential Marine***                       | 5,400 sf           | 4,500 sf           | 8.070      | 8.070     | 37.66314   | 0.0000 | 0.0000    | 28.8476   | 8.4820    | 0.0000 | 0.0000   | 37.6631   | 0.0000  |
|      | TOTALS                                      |                    |                    | 0.000      | 0.000     | 6683.17996 | 0.0000 | 2392.9414 | 1426.7037 | 2166.0202 | 0.0000 | 0.0000   | 6668.3732 | 14.8067 |

\* Minimum Lot Sizes Depend on the Establishment \*\* 7,500 sf for Lagoon

\*\*\* Minimum Lot Size Based on Single One Family Housing

Map Prepared by the Atlantic County Department of Regional Planning & Development Office of Geographic Information Systems